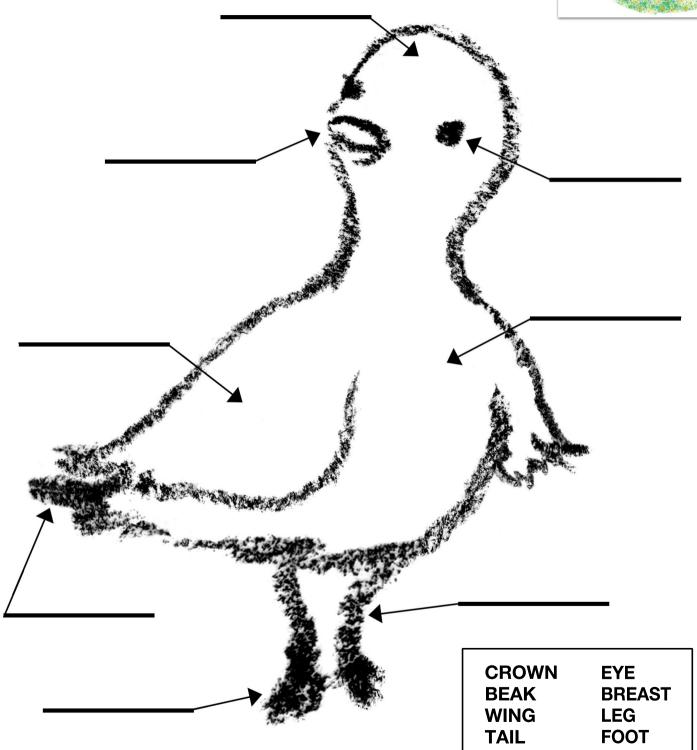

## BIRD ANATOMY

**Old Pearl** by Wendy Wahman Atheneum

Label the parts of Pearl's body.